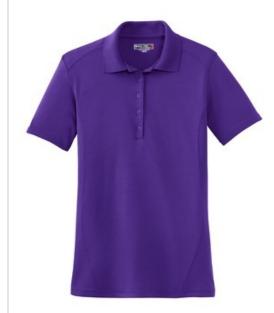

# Sport-Tek $^{\mathbb{R}}$ Women's Dry Zone $^{\mathbb{R}}$ Raglan Accent Polo. L475

Known for superior breathability, these polos not only wick moisture, they fight odor.

- 3.9-ounce, 100% polyester
- Tag-free label
- Flat knit collar
- 5-button placket
- Dyed-to-match buttons
- Double-needle sleeves and hem
- Set-in sleeves with raglan accent
- Princess seams in front and back

#### COLOR INFORMATION

Please note: PMS code information is shown only when an exact match is available.

Black PMS BLACK C

Forest Green PMS 553C

Kelly Green PMS 341C

Maroon PMS 504C

Purple PMS 7672C

True Navy PMS 533C