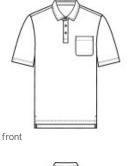

# Port Authority<sup>®</sup> C-FREE<sup>®</sup> Cotton Blend Pique Pocket Polo K868

Good for you and good for the planet, these certified carbonreducing C-FREE polos mix sustainability with comfort.

 5.3-ounce, 60% recycled cotton/40% recycled polyester honeycomb pique

- Tag-free label
- Self-fabric collar
- 3-button placket
- Buttons include 26% recycled content
- Left chest pocket
- Drop tail hem
- Side vents