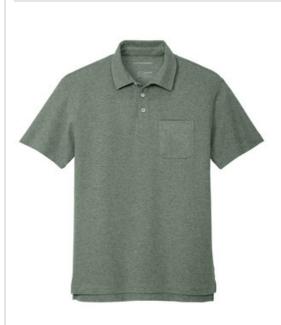

# Port Authority<sup>®</sup> C-FREE<sup>®</sup> Cotton Blend Pique Pocket Polo K868

Good for you and good for the planet, these certified carbonreducing C-FREE polos mix sustainability with comfort.

 5.3-ounce, 60% recycled cotton/40% recycled polyester honeycomb pique

- Tag-free label
- Self-fabric collar
- 3-button placket
- Buttons include 26% recycled content
- Left chest pocket
- Drop tail hem
- Side vents