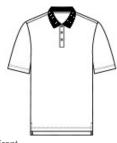

Certified Product<sup>™</sup> Program

- Tag-free label
- Flat knit collar
- 3-button placket
- Buttons include 26% recycled content
- Drop tail hem
- Side vents

Due to the nature of polyester performance fabrics, special care must be taken throughout the printing process. The production process infuses each garment with unique character. Please allow for some color variation.

Machine Wash Cold With Like Colors. Do Not Bleach. Tumble Dry Low. Cool Iron If Necessary.

front

back