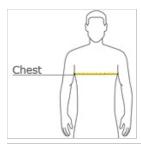

#### HOW TO MEASURE

## CHEST WIDTH

Measure under the arm and around the fullest part of the chest with arms down, keeping tape horizontal.

#### SIZE CHART

|       | XS    | S     | M     | L     | XL    | 2XL   | 3XL   | 4XL   |
|-------|-------|-------|-------|-------|-------|-------|-------|-------|
| Chest | 32-34 | 35-37 | 38-40 | 41-43 | 44-46 | 47-49 | 50-53 | 54-57 |