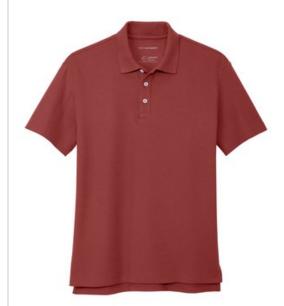

# Port Authority<sup>®</sup> C-FREE<sup>®</sup> Cotton Blend Pique Polo K867

Good for you and good for the planet, these certified carbon-reducing C-FREE polos mix sustainability with comfort.

- 5.3-ounce, 60% recycled cotton/40% recycled polyester honeycomb pique
- This product's carbon footprint has been measured and reduced through a combination of preferred materials and investing in carbon offset projects though the ClimeCo

Certified Product<sup>™</sup> Program

- Tag-free label
- Flat knit collar
- 3-button placket
- Buttons include 26% recycled content
- Drop tail hem
- Side vents

Due to the nature of polyester performance fabrics, special care must be taken throughout the printing process. The production process infuses each garment with unique character. Please allow for some color variation.