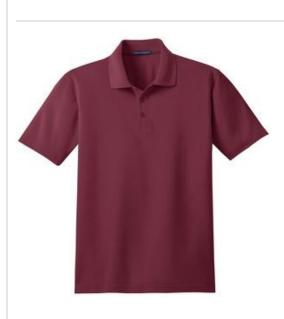

# Port Authority<sup>®</sup> Stain-Release Polo. K510

We've taken our classic silhouette and added superior w rinkle and shrink resistance. Odor-fighting properties help minimize odor. We completed the moisture-wicking polo with a stainrelease finish for long-lasting, professional wear.

- 5.6-ounce, 60/40 cotton/poly pique
- Flat knit collar
- 3-button placket with dyed-to-match buttons
- Open hem sleeves
- Side vents