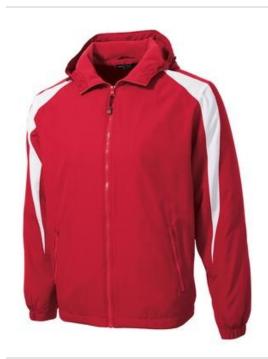

# Sport-Tek<sup>®</sup> Fleece-Lined Colorblock Jacket. JST81

Versatile and comfortable, this wind- and water-resistant jacket has athletic colorblocking and includes a hood to shield you from unexpected wind and rain.

100% polyester shell

• 8.8-ounce, 100% polyester microfleece lining for added w armth

- 100% polyester sleeve lining with 3-ounce, 100% polyester fill
- Three-panel hood with draw cord and toggles
- Exposed molded zipper
- Half elastic, half self-fabric cuffs for comfort
- Front zippered pockets
- Decoration access pocket
- Draw cord hem with toggles