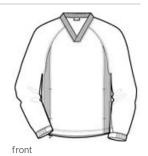

# Sport-Tek<sup>®</sup> Tipped V-Neck Raglan Wind Shirt. JST62

Cool, windy days are no match for this soft, water-repellent wind shirt. With tipping on the collar and at the gussets, it boasts simple lines, a quiet hand and true team-oriented style.

- 100% polyester
- 100% polyester jersey lining with mesh insets at gussets
- Rib knit v-neck collar
- Raglan sleeves
- Articulated elbows for greater mobility
- Half elastic, half self-fabric cuffs for comfort
- Tipping on the collar
- Colorblocked side panels
- Left side seam zipper for easy on/off
- Side pockets
- Draw cord hem with toggles