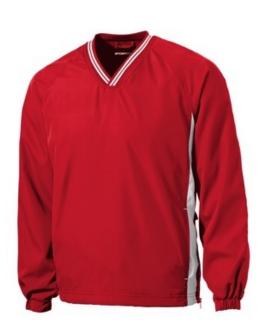

# Sport-Tek<sup>®</sup> Tipped V-Neck Raglan Wind Shirt. JST62

Cool, windy days are no match for this soft, water-repellent wind shirt. With tipping on the collar and at the gussets, it boasts simple lines, a quiet hand and true team-oriented style.

- 100% polyester
- 100% polyester jersey lining with mesh insets at gussets
- Rib knit v-neck collar
- Raglan sleeves
- Articulated elbows for greater mobility
- Half elastic, half self-fabric cuffs for comfort
- Tipping on the collar
- Colorblocked side panels
- Left side seam zipper for easy on/off
- Side pockets
- Draw cord hem with toggles