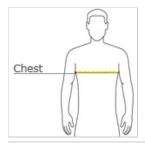

#### HOW TO MEASURE

### CHEST WIDTH

Measure under the arm and around the fullest part of the chest with arms down, keeping tape horizontal.

#### SIZE CHART

|       | XS    | S     | М     | L     | XL    | 2XL   | 3XL   | 4XL   |
|-------|-------|-------|-------|-------|-------|-------|-------|-------|
| Chest | 32-34 | 35-37 | 38-40 | 41-43 | 44-46 | 47-49 | 50-53 | 54-57 |