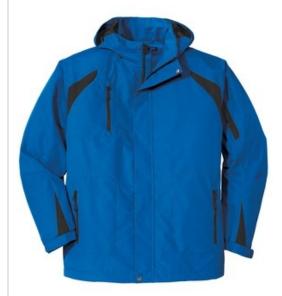

# Port Authority® All-Season II Jacket. J304

Our All-Season II Jacket is water-repellant and critically seam sealed. Colorblock panels at the sides and sleeves give this jacket year-round appeal.

- 100% Taslan nylon shell with 4.7-ounce, 100% polyester microfleece body lining
- 100% microfleece body lining
- 100% polyester sleeve lining for easy on/off
- 3000MM fabric w aterproof rating
- Critically seam-sealed for added waterproof protection
- 3000G/M<sup>2</sup> fabric breathability rating
- Zip-off hood
- Zippered chest pocket
- Full-length exterior storm flap with hook and loop closure
- Tw o-w ay zipper
- Interior pocket
- Interior zippered pocket
- Articulated elbows for greater mobility
- Port Pocket<sup>™</sup> for decoration access
- Adjustable self-fabric tab cuffs with hook and loop closures
- Front zippered pockets
- Drop tail hem with draw cord and toggles for adjustability