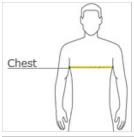

## HOW TO MEASURE

#### CHEST WIDTH

Measure under the arm and around the fullest part of the chest with arms down, keeping tape horizontal.

### SIZE CHART

|       | XS    | S     | M     | L     | XL    | 2XL   | 3XL   | 4XL   |
|-------|-------|-------|-------|-------|-------|-------|-------|-------|
| Chest | 32-34 | 35-37 | 38-40 | 41-43 | 44-46 | 47-49 | 50-53 | 54-57 |