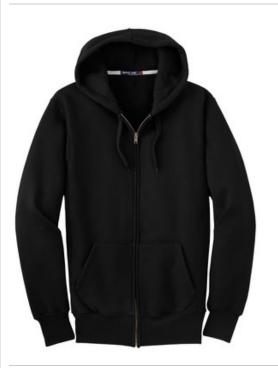

## Sport-Tek<sup>®</sup> Super Heavyweight Full-Zip Hooded Sweatshirt. F282

On or off the field, it's the most warmth you can get out of a sw eatshirt. Weighing in at a hefty 12 ounces, our super heavyw eight fleece is constructed for durability and comfort.

12-ounce, cross-grain 80/20 ring spun combed cotton/poly fleece

- 100% ring spun combed cotton face
- Tw ill-taped neck
- Self-fabric hood lining
- Dyed-to-match draw cords
- Antique nickel-finished zipper
- 2x2 rib knit cuffs, hem and side gussets with spandex
- Front pouch pockets