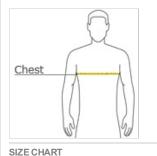

HOW TO MEASURE

## CHEST WIDTH

Measure under the arm and around the fullest part of the chest with arms dow n, keeping tape horizontal.

XS S М L ХL 2XL 3XL 4XL Chest 38-40 44-46 32-34 35-37 41-43 47-49 50-53 54-57