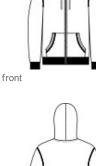

# District<sup>®</sup> Re-Fleece<sup>™</sup>Full-Zip Hoodie DT8102

Never re-dyed, District Re-Fleece breathes new life into reclaimed materials with its 100% recycled fabric.

- 8.1-ounce, 60% recycled cotton/40% recycled polyester
- 54% recycled cotton/40% recycled polyester/6% recycled rayon (Light Heather Grey)
- 58% recycled cotton/40% recycled polyester/2% recycled rayon (Ash)
- 55% recycled cotton/39% recycled polyester/6% recycled rayon (Deep Grey Heather)
- This product's carbon footprint has been measured and reduced through a combination of preferred materials and investing in carbon offset projects though the ClimeCo

Certified Product<sup>™</sup> Program

- Recycled natural color twill back neck tape
- Recycled natural color draw cords
- 2x1 rib knit cuffs, pocket opening and hem
- Metal YKK zipper with dyed-to-match zipper tape
- Side seamed
- Coverstitch details throughout
- Recycled, undyed tear-aw ay label