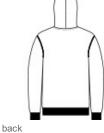

# District<sup>®</sup> Re-Fleece<sup>™</sup>Full-Zip Hoodie DT8102

Never re-dyed, District Re-Fleece breathes new life into reclaimed materials with its 100% recycled fabric.

- 8.1-ounce, 60% recycled cotton/40% recycled polyester
- 54% recycled cotton/40% recycled polyester/6% recycled rayon (Light Heather Grey)
- 58% recycled cotton/40% recycled polyester/2% recycled rayon (Ash)
- 55% recycled cotton/39% recycled polyester/6% recycled rayon (Deep Grey Heather)
- This product's carbon footprint has been measured and reduced through a combination of preferred materials and investing in carbon offset projects though the ClimeCo

Certified Product<sup>™</sup> Program

- Recycled natural color twill back neck tape
- Recycled natural color draw cords
- 2x1 rib knit cuffs, pocket opening and hem
- Metal YKK zipper with dyed-to-match zipper tape
- Side seamed
- Coverstitch details throughout
- Recycled, undyed tear-aw ay label