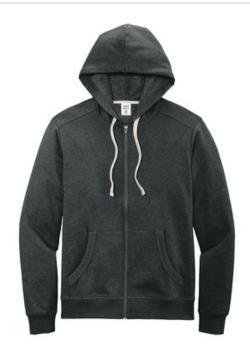

# District<sup>®</sup> Re-Fleece<sup>™</sup>Full-Zip Hoodie DT8102

Never re-dyed, District Re-Fleece breathes new life into reclaimed materials with its 100% recycled fabric.

- 8.1-ounce, 60% recycled cotton/40% recycled polyester
- 54% recycled cotton/40% recycled polyester/6% recycled rayon (Light Heather Grey)
- 58% recycled cotton/40% recycled polyester/2% recycled rayon (Ash)
- 55% recycled cotton/39% recycled polyester/6% recycled rayon (Deep Grey Heather)
- This product's carbon footprint has been measured and reduced through a combination of preferred materials and investing in carbon offset projects though the ClimeCo

Certified Product<sup>™</sup> Program

- Recycled natural color twill back neck tape
- Recycled natural color draw cords
- 2x1 rib knit cuffs, pocket opening and hem
- Metal YKK zipper with dyed-to-match zipper tape
- Side seamed
- Coverstitch details throughout
- Recycled, undyed tear-aw ay label