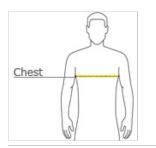

#### HOW TO MEASURE

#### CHEST WIDTH

Measure under the arm and around the fullest part of the chest with arms dow n, keeping tape horizontal.