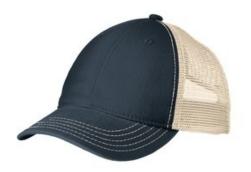

# District<sup>®</sup> Super Soft Mesh Back Cap. DT630

- Fabric: 100% cotton tw ill front panels, 100% polyester mesh mid and back panels
- Structure: Unstructured
- Profile: Low
- Closure: 7-position adjustable snap