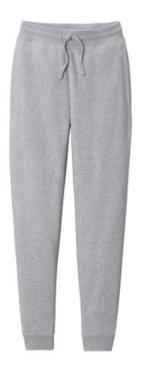

## District<sup>®</sup> V.I.T.<sup>™</sup>Fleece Jogger DT6107

An ideal canvas for decorators, these soft joggers are everything and more at an unbeatable value.

- 8.3-ounce, 65/35 ring spun cotton/polyester
- 100% ring spun cotton face (Solids, Light Heather Grey)
- 60/40 ring spun cotton/polyester (Heathered Charcoal)
- Dyed-to-match exterior draw cords
- Dyed-to-match jersey-lined pockets
- 1x1 rib knit w aistband and cuffs
- Side seamed
- Tear-aw ay label