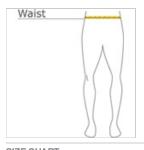

### CARE INSTRUCTIONS

Machine wash cold with like colors. Only non-chlorine bleach, when needed. Tumble dry low. Warm iron, if necessary.

front

HOW TO MEASURE

WAIST Measure around the smallest part of the natural w aist.

### SIZE CHART

|       | XS    | S     | М     | L     | XL    | 2XL   | 3XL   | 4XL   |
|-------|-------|-------|-------|-------|-------|-------|-------|-------|
| Waist | 26-28 | 29-31 | 32-34 | 35-37 | 38-40 | 41-43 | 44-47 | 48-51 |