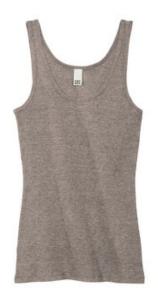

# District<sup>®</sup> Women's V.I.T. ™Rib Tank DT6021

Versatile in the most important ways, this rib tank can stand alone or effortlessly layer.

- 5.2-ounce, 50/50 combed ring spun cotton/polyester, 40 singles
- 2x2 rib knit fabrication
- Bound neck and armholes
- Tear-aw ay label