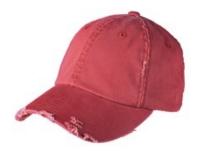

# District<sup>®</sup> Distressed Cap. DT600

- 100% cotton twill
- Unstructured
- Low profile
- Self-fabric slide closure

Due to a special finishing process, distress and color may vary.

front

back