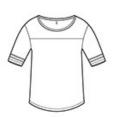

# DISCONTINUED District <sup>®</sup> Women's Scorecard Tee. DT487

This comfortable tee delivers style fit for a winner.

- 4.5-ounce, 60/40 combed ring spun cotton/poly, 32 singles
- Drop shoulder with longer sleeve
- Distressed printed stripes at sleeve
- Self-fabric neck
- Tear-aw ay label
- Front and back yoke
- Curved hem