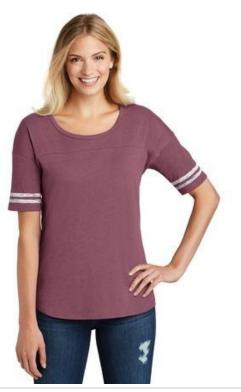

# DISCONTINUED District <sup>®</sup> Women's Scorecard Tee. DT487

This comfortable tee delivers style fit for a winner.

- 4.5-ounce, 60/40 combed ring spun cotton/poly, 32 singles
- Drop shoulder with longer sleeve
- Distressed printed stripes at sleeve
- Self-fabric neck
- Tear-aw ay label
- Front and back yoke
- Curved hem