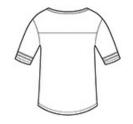

# DISCONTINUED District <sup>®</sup> Women's Scorecard Tee. DT487

This comfortable tee delivers style fit for a winner.

- 4.5-ounce, 60/40 combed ring spun cotton/poly, 32 singles
- Drop shoulder with longer sleeve
- Distressed printed stripes at sleeve
- Self-fabric neck
- Tear-aw ay label
- Front and back yoke
- Curved hem