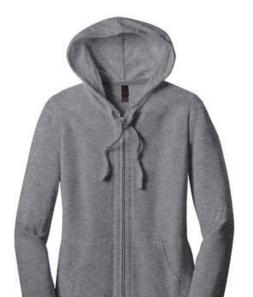

# $\mathsf{District}^{\mathbb{R}}$ Women's Fitted Jersey Full-Zip Hoodie. $\mathsf{DT2100}$

Casually cool, this hoodie adds a light layer to any look.

- 4.4-ounce, 60/40 combed ring spun cotton/poly, 30 singles
- Form fitting
- Dyed-to-match draw cords and zipper
- Tear-aw ay label
- Shoulder to shoulder twill taping
- 1x1 Rib knit cuffs and hem
- Size up for a less fitted look