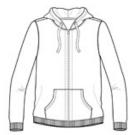

# $\mathsf{District}^{\mathbb{R}}$ Women's Fitted Jersey Full-Zip Hoodie. $\mathsf{DT2100}$

Casually cool, this hoodie adds a light layer to any look.

- 4.4-ounce, 60/40 combed ring spun cotton/poly, 30 singles
- Form fitting
- Dyed-to-match draw cords and zipper
- Tear-aw ay label
- Shoulder to shoulder twill taping
- 1x1 Rib knit cuffs and hem
- Size up for a less fitted look

### **CARE INSTRUCTIONS**

 $\label{eq:machine wash cold.} \begin{tabular}{ll} Machine wash cold. Tumble dry low. Do not bleach. Cool iron if necessary. \end{tabular}$ 

front