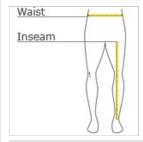

#### HOW TO MEASURE

## WAIST

Measure around the smallest part of the natural w aist.

## INSEAM

Measure a similar style pant that fits well and is the desired length. Measure from the crotch seam to the hem.