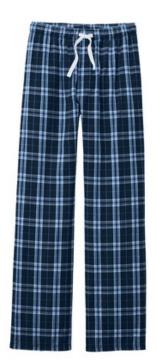

# District<sup>®</sup> Flannel Plaid Pant. DT1800

Classic flannel goes fashion-forward.

- 4.3-ounce, 100% combed ring spun cotton
- Yarn dye plaid
- Tear-aw ay label
- Elastic w aistband w ith functional tw ill tape draw cord
- Faux fly