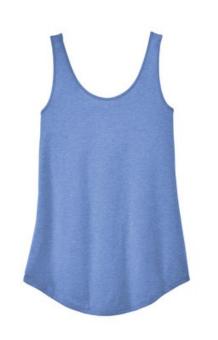

## District<sup>®</sup> Women's Perfect Tri<sup>®</sup> Relaxed Tank DT151

This perfect tank is crafted from three yarns for carefree style.

- 4.5-ounce, 50/25/25 poly/combed ring spun cotton/rayon, 32 singles
- Self-fabric binding at neck and armholes
- Side seamed
- Shaped hem
- Tear-aw ay label