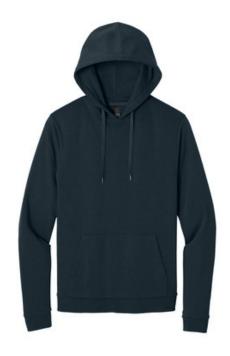

# District<sup>®</sup> Perfect Tri<sup>®</sup> Fleece Pullover Hoodie DT1300

Like its namesake-the iconic Perfect Tri Tee-our Perfect Tri Fleece blends three yarns for an unbelievably soft hoodie at an unbeatable value.

- 7-ounce, 54/40/6 poly/combed ring spun cotton/rayon
- Self-fabric lined hood with twill back neck tape
- Dyed-to-match draw cords with metal tips
- Side seamed
- 2x1 rib knit cuffs and hem
- Tear-aw ay label