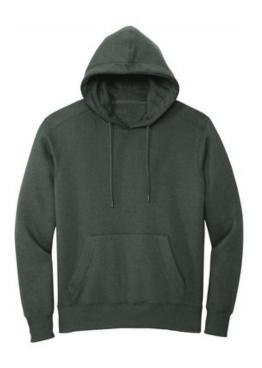

# District <sup>®</sup> Perfect Weight <sup>®</sup> Fleece Hoodie DT1101

Perfect fleece in our premium 8.26-ounce w eight.

- 8.26-ounce, 80/20 combed ring spun cotton/poly fleece;
- 100% combed ring spun cotton face (Solids, Heathered Steel)
- 8.26-ounce, 65/35 combed ring spun cotton/poly fleece (All
- other heathered colors)
- Jersey-lined hood
- Dyed-to-match draw cords with metal tips
- Twill back neck tape
- 2x1 rib knit cuffs and hem
- Tear-aw ay label