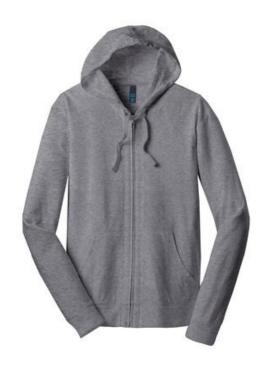

## District<sup>®</sup> Jersey Full-Zip Hoodie. DT1100

The easy choice for laid-back, lightw eight and layerable style.

- 4.4-ounce, 60/40 combed ring spun cotton/poly, 30 singles
- Dyed-to-match draw strings
- Rib knit cuffs and hem
- Tear-aw ay label