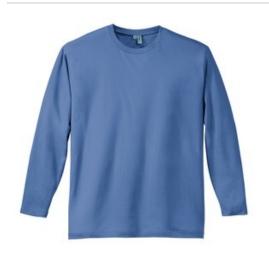

## District <sup>®</sup> Perfect Weight<sup>®</sup> Long Sleeve Tee. DT105

This long sleeve tee looks perfect by itself or layered.

- 4.3-ounce, 100% ring spun combed cotton, 32 singles
- 1x1 rib knit neck
- Shoulder to shoulder taping
- Open hem sleeves