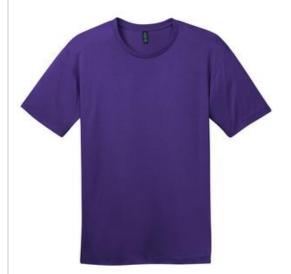

# District<sup>®</sup> Perfect Weight<sup>®</sup>Tee. DT104

An effortless, perfect tee for everyday wear.

- 4.3-ounce, 100% combed ring spun cotton, 32 singles
- 1x1 rib knit neck
- Shoulder to shoulder taping
- Side seamed