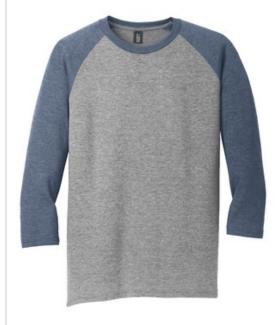

# District <sup>®</sup> Perfect Tri<sup>®</sup> 3/4-Sleeve Raglan. DM136

An athletic-inspired look made from the perfect combination of three yarns.

- 4.5-ounce, 50/25/25 poly/combed ring spun cotton/rayon, 32 singles
- Tear-aw ay label
- Back neck tape
- 1x1 rib knit neck

Please note: This product is transitioning from woven labels to tear-aw ay labels. Your order may contain a combination of both labels.

Tri-Blend fabric infuses each garment with unique character. Please allow for slight color variations. Due to the heat sensitivity of tri-blend fabrics, special care must be taken throughout the printing process. Consult your decorator or ink supplier for best printing practices.