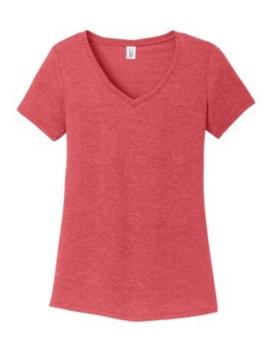

# District<sup>®</sup> Women's Perfect Tri<sup>®</sup> V-Neck Tee. DM1350L

Lightw eight and extra soft, this tee is perfect.

- 4.5-ounce, 50/25/25 poly/combed ring spun cotton/rayon, 32 singles
- 1X1 rib knit neck
- Shoulder to shoulder taping
- Tear-aw ay label