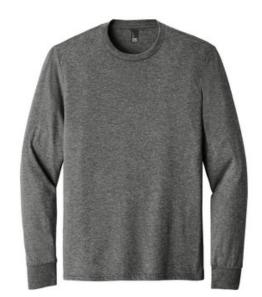

# District<sup>®</sup> Perfect Tri<sup>®</sup> Long Sleeve Tee . DM132

The long sleeve version of our perfect tri crew.

- 4.5-ounce, 50/25/25 poly/combed ring spun cotton/rayon, 32 singles
- Tear-aw ay label
- 1x1 rib knit cuffs
- Shoulder to shoulder taping

Tri-Blend fabric infuses each garment with unique character. Please allow for slight color variations. Due to the heat sensitivity of tri-blend fabrics, special care must be taken throughout the printing process. Consult your decorator or ink supplier for best printing practices.