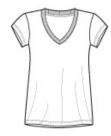

# Women's Perfect Weight® V-Neck Tee. DM1170L

The perfect v-neck tee for a polished look.

- 4.3-ounce, 100% combed ring spun cotton, 32 singles
- 1x1 rib knit neck
- Shoulder to shoulder taping

## **CARE INSTRUCTIONS**

Machine w ash cold. Non-chlorine bleach, w hen needed.

Tumble dry low. Cool iron, if necessary.

front

back