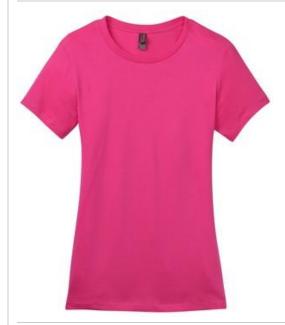

# District<sup>®</sup> Women's Perfect Weight<sup>®</sup>Tee. DM104L

An effortless, perfect tee for everyday wear.

- 4.3-ounce, 100% combed ring spun cotton, 32 singles
- 1x1 rib knit neck
- Shoulder to shoulder taping
- Tear-aw ay label