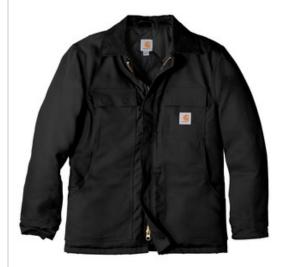

# Carhartt ® Duck Traditional Coat. CTC003

Gear up for the cold with Carhartt's Duck Traditional Coat featuring a quilted nylon lining with arctic-weight polyester insulation.

- 12-ounce, firm hand, 100% ring spun cotton duck canvas
- Wind Fighter <sup>®</sup> technology tames wind
- Quilted nylon lining with arctic-weight polyester insulation
- Corduroy-trimmed collar
- Snaps to attach optional Firm Duck Hood (CT102368)
- Tw o-w ay brass center-front zipper plus storm flap with hook and loop closure
- Two chest pockets with flaps and hook and loop closures
- Tw o interior pockets
- Tw o large low er-front pockets
- Articulated elbows
- Inner sleeve, rib knit storm cuffs
- Split-back construction
- Pleated bi-sw ing back
- Carhartt-strong, triple-stitched main seams
- Carhartt label sew n on left chest pocket
- Loose fit