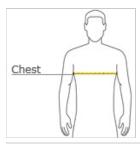

#### HOW TO MEASURE

### CHEST WIDTH

Measure under the arm and around the fullest part of the chest with arms down, keeping tape horizontal.

### SIZE CHART

|       | S     | М     | L     | XL    | 2XL   | 3XL   | 4XL   |
|-------|-------|-------|-------|-------|-------|-------|-------|
| Chest | 34-36 | 38-40 | 42-44 | 46-48 | 50-52 | 54-56 | 58-60 |