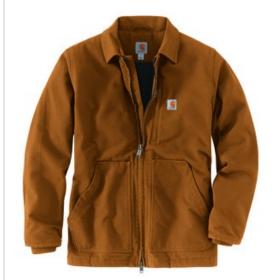

# Carhartt<sup>®</sup> Sherpa-Lined Coat CT104293

Classic Carhartt style meets Carhartt durability in this coat which features our signature cotton duck fabric for a tough exterior and a soft sherpa lining for warmth and comfort.

- 12-ounce, 100% ring spun cotton washed duck
- Sherpa-lined body for warmth
- Quilted-nylon lined sleeves for easy on-and-off
- Under-collar snaps for optional hood (sold separately)
- Pleated bi-sw ing back for additional range of motion
- Left chest pocket with zipper closure
- Tw o interior pockets
- Tw o large, sherpa-lined handwarming front pockets
- Interior rib knit storm cuffs help keep out the cold
- Carhartt-strong, triple-stitched main seams for added durability
- Carhartt label sew n on left pocket
- Loose fit