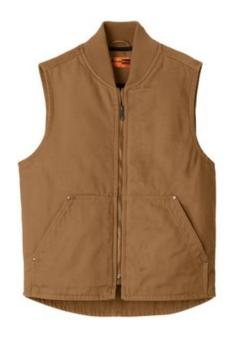

## CornerStone® Washed Duck Cloth Vest. CSV40

Rugged and ready to take on the toughest jobs, this warm, soft, layerable vest is enzyme-washed for a lived-in look and easy fit. The length allows tool-belt access, but is also ideal for everyday use.

- 12-ounce, 100% cotton enzyme-w ashed duck cloth
- 100% polyester taffeta lining quilted to 6-ounce, polyfill insulation
- Rib knit collar
- Metal rivets at crucial stress points
- Front hand warmer pockets
- Interior pocket w ith hook and loop closure
- Decoration access pocket