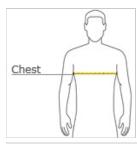

### HOW TO MEASURE

#### CHEST WIDTH

Measure under the arm and around the fullest part of the chest with arms  $\mbox{dow}\, \mbox{n},$  keeping tape horizontal.