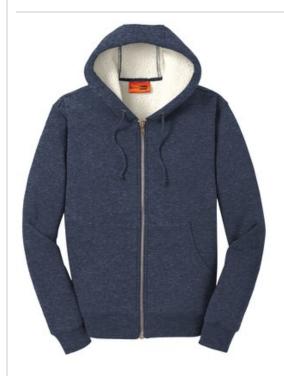

# CornerStone<sup>®</sup> Heavyweight Sherpa-Lined Hooded Fleece Jacket. CS625

For chilly days on the jobsite, nothing beats this hardworking fleece jacket. This versatile, heavy duty jacket can be worn fall through spring.

- 32-ounce, 53/47 cotton/poly fleece bonded to 100% polyester high-pile fleece
- 2-ounce polyfill in sleeves for added warmth
- Hood w ith dyed-to-match draw cord
- Heavy-duty metal zipper
- Rib knit cuffs and waistband
- Front hand warmer pockets