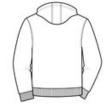

### CARE INSTRUCTIONS

Machine wash cold with like colors. Non-chlorine bleach when needed. Tumble dry low. Cool iron if needed.

front

back