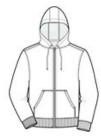

### CARE INSTRUCTIONS

Machine wash cold with like colors. Non-chlorine bleach when needed. Tumble dry low. Cool iron if needed.

front

back