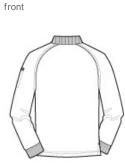

# Select Long Sleeve Snag-Proof Tactical Polo. CS410LS

With strategically placed mic clips and dual pen pockets, our tactical polos are designed for event staff, security and law enforcement. Built for performance, these snag-proof, moisture-wicking, odor-fighting shirts will keep you sharp and professional-looking on or off the job.

- 6.6-ounce snag-proof polyester
- Tag-free label
- Flat knit collar
- 3-button placket with dyed-to-match buttons
- Mic clips at center placket and shoulders
- Raglan sleeves
- Reinforced dual pen pockets on left sleeve
- Rib knit cuffs
- Side vents
- Drop tail to stay tucked in
- Rental-friendly