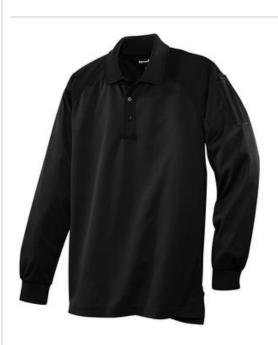

# Select Long Sleeve Snag-Proof Tactical Polo. CS410LS

With strategically placed mic clips and dual pen pockets, our tactical polos are designed for event staff, security and law enforcement. Built for performance, these snag-proof, moisture-wicking, odor-fighting shirts will keep you sharp and professional-looking on or off the job.

- 6.6-ounce snag-proof polyester
- Tag-free label
- Flat knit collar
- 3-button placket with dyed-to-match buttons
- Mic clips at center placket and shoulders
- Raglan sleeves
- Reinforced dual pen pockets on left sleeve
- Rib knit cuffs
- Side vents
- Drop tail to stay tucked in
- Rental-friendly