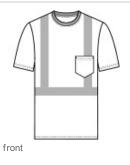

## CornerStone <sup>®</sup> ANSI 107 Class 2 Mesh Tee. CS200

This breathable, moisture-wicking mesh tee delivers high visibility and on-the-job comfort.

• 4.1-ounce, 100% polyester birdseye mesh

Durable, reflective 2-inch tape meets ANSI 107

- requirements and provides 360-degree visibility on body
- 1x1 rib knit neck
- Back neck tape
- Left chest pocket