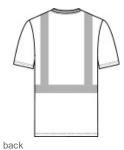

## CornerStone <sup>®</sup> ANSI 107 Class 2 Mesh Tee. CS200

This breathable, moisture-wicking mesh tee delivers high visibility and on-the-job comfort.

• 4.1-ounce, 100% polyester birdseye mesh

Durable, reflective 2-inch tape meets ANSI 107

- requirements and provides 360-degree visibility on body
- 1x1 rib knit neck
- Back neck tape
- Left chest pocket