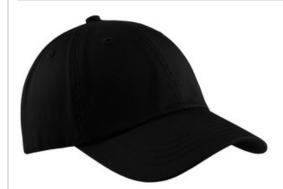

## Washed Twill Cap. CP78

A great casual look with a smooth washed twill texture.

• Fabric: 100% cotton w ashed twill

Structure: Unstructured

Profile: Low

Closure: Hook and loop

front

back