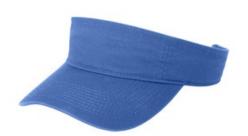

# Port & Company<sup>®</sup> Fashion Visor. CP45

This budget-friendly 3-panel visor has a self-fabric sw eatband that folds down for easy decoration access.

• Fabric: 100% cotton twill; 80/20 poly/cotton (Neons)