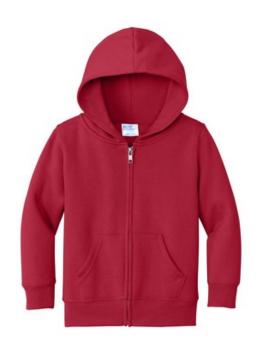

# Port & Company<sup>®</sup> Toddler Core Fleece Full-Zip Hooded Sweatshirt. CAR78TZH

Our popular 7.8-ounce hooded sweatshirt designed for the smallest family members. Color-coordinated with our adult PC78, 7.8-ounce Core Fleece Sweatshirts.

- 7.8-ounce, 50/50 cotton/poly fleece
- Air jet yarn for softness
- No draw cord at hood