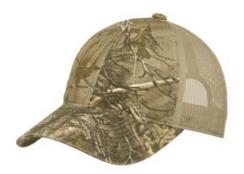

# Port Authority<sup>®</sup> Unstructured Camouflage Mesh Back Cap. C929

Authentic camo patterns and breathable, soft open-hole mesh make this unstructured cap a favorite.

 Fabric: 60/40 cotton/poly duck canvas front panels and visor, 100% nylon mesh mid and back panels

### COLOR INFORMATION

Please note: PMS code information is shown only when an exact match is available.

Mossy Oak Break Up Country/ Tan

Realtree Xtra/ Tan