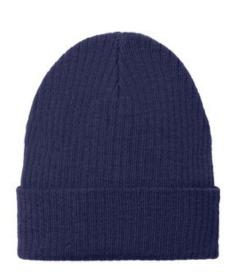

## Port Authority<sup>®</sup> C-FREE<sup>®</sup> Recycled Beanie C880

50% recycled polyester/50% acrylic

 This product's carbon footprint has been measured and reduced through a combination of preferred materials and investing in carbon offset projects though the ClimeCo Certified Product<sup>™</sup> Program