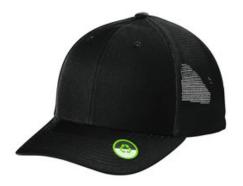

# Port Authority<sup>®</sup> Eco Snapback Trucker Cap C112ECO

- 100% recycled polyester twill front panels and bill, 100% recycled polyester mid and back mesh panels
- Structured
- Mid-profile
- 7-position adjustable snapback closure

front

back