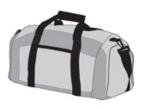

## Gym Bag. BG970

From w arm-up to cool-dow n, this budget-friendly bag holds everything you need to work out.

- 600 denier polyester canvas, 210 denier polyester lining
- Fully lined, zippered main compartment
- Front pocket and zippered end pocket
- Separate zippered end pouch for pool gear or shoes
- Adjustable, detachable, padded shoulder strap
- Dimensions: 10.75" h x 20.75" w x 9" d; Approx. 2,008 cubic inches

Note: Bags not intended for use by children 12 and under. Includes a California Prop 65 and social responsibility hangtag.

front

back