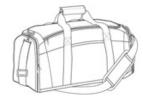

## Gym Bag. BG970

From w arm-up to cool-dow n, this budget-friendly bag holds everything you need to work out.

- 600 denier polyester canvas, 210 denier polyester lining
- Fully lined, zippered main compartment
- Front pocket and zippered end pocket
- Separate zippered end pouch for pool gear or shoes
- Adjustable, detachable, padded shoulder strap
- Dimensions: 10.75" h x 20.75" w x 9" d; Approx. 2,008 cubic inches

Note: Bags not intended for use by children 12 and under. Includes a California Prop 65 and social responsibility hangtag.

front

back