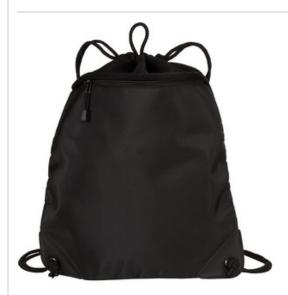

## Cinch Pack with Mesh Trim. BG810

Just right for the beach or by the pool, this large cinch pack will easily hold shoes or a change of clothes.

- 100% polyester microfiber on the front, 100% polyester air mesh above pocket and on the back
- Breathable air mesh above pocket and on back
- Front zippered pocket
- Draw cord closure
- Reinforced bottom grommets
- Dimensions: 18"h x 14.5"w; Approx. 732 cubic inches

Note: Bags not intended for use by children 12 and under. Includes a California Prop 65 and social responsibility hangtag.

back