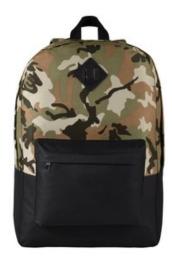

## Port Authority ® Retro Backpack BG7150

With modern touches like a laptop sleeve and office organizer, this backpack still has that retro flair, but with an updated look and functionality.

- 600 denier polyester canvas
- Large main compartment
- Suspended, padded laptop sleeve
- Padded shoulder straps
- Front office organization
- Front zippered pocket
- Faux leather diamond patch
- Laptop sleeve dimensions: 11.25"h x 11.5"w x 1"d; fits most 15" laptops
- Dimensions: 17.75"h x 12.25"w x 5.25"d; Approx. 1,141
  cubic inches