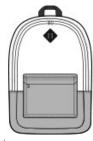

## Port Authority ® Retro Backpack BG7150

With modern touches like a laptop sleeve and office organizer, this backpack still has that retro flair, but with an updated look and functionality.

- 600 denier polyester canvas
- Large main compartment
- Suspended, padded laptop sleeve
- Padded shoulder straps
- Front office organization
- Front zippered pocket
- Faux leather diamond patch
- Laptop sleeve dimensions: 11.25"h x 11.5"w x 1"d; fits most 15" laptops
- Dimensions: 17.75"h x 12.25"w x 5.25"d; Approx. 1,141
  cubic inches

Note: Bags not intended for use by children 12 and under.

front