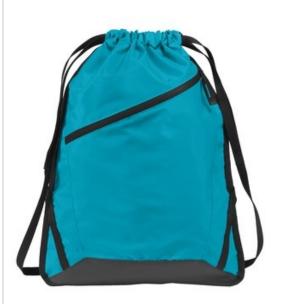

## Port Authority<sup>®</sup> Zip-It Cinch Pack. BG616

An asymmetrical front zippered pocket keeps small items secure.

- 210 denier polyester with coated 600 denier polyester
- Reinforced side seams and bottom
- Dimensions: 18.75"h x 13.5"w

Note: Bags not intended for use by children 12 and under.

Includes a California Prop 65 and social responsibility hangtag. CARE INSTRUCTIONS

Recommend Hand Spot Wash with Damp Cloth and Mild soap; lay flat or hang to dry.