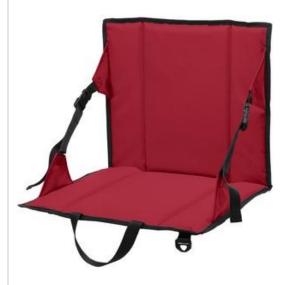

## Port Authority® Stadium Seat. BG601

Cheer on the team and securely carry essentials. This portable padded seat adjusts for comfort and has a zippered pocket.

- 600 denier polyester
- Web carrying handles
- Reinforced support bars in seat back
- Exterior large zippered pocket for snacks and easy embellishment
- Adjustable side straps with quick-release buckles for back support and comfort
- Adjustable shoulder strap so seat can be carried across the body
- Dimensions:15.25"h x 17"w