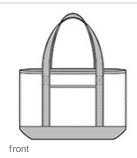

## Port Authority<sup>®</sup> Large Cotton Canvas Boat Tote. BG413

Perfect for the beach, shopping and events, these durable totes have open tops, contrast handles and contrast bottoms for classic good looks.

- 15.5-ounce, 100% cotton canvas body; 11-ounce, 100% cotton canvas handle trim and bottom
- Sturdy, reinforced w ebbing handles
- Exterior front pocket for easy decoration access
- Interior hanging pocket with hook and loop closure to secure valuables
- Dimensions: 16.5"h x 14"w x 7.5"d; Approx. 1,732 cubic inches