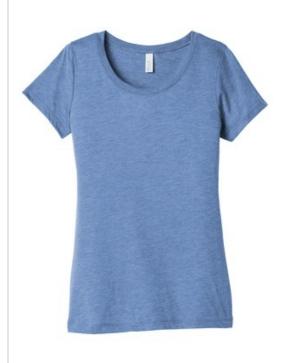

# BELLA+CANVAS <sup>®</sup> Women's Triblend Short Sleeve Tee. BC8413

- Slim fit
- Tear-aw ay label
- Side seamed
- Triblend Colors: 3.8-ounce, 50/25/25 poly/Airlume combed and ring spun cotton/rayon, 40 singles
- Black Heather Triblend: 70/15/15 Airlume combed and ring spun cotton/poly/rayon