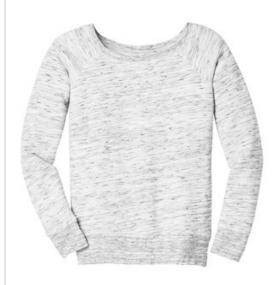

# DISCONTINUED BELLA+CANVAS <sup>®</sup> Women's Sponge Fleece Wide-Neck Sweatshirt. BC7501

- Relaxed fit
- Tear-aw ay label
- 1x1 rib knit neckline
- Side seamed
- Wide rib knit cuffs and hem
- Solid Colors and Heather Colors: 8-ounce, 52/48 Airlume combed and ring spun cotton/poly fleece, 32 singles
- Marble Color: 8-ounce, 85/15 Airlume combed and ring spun cotton/poly fleece, 32 singles
- Triblend Colors: 8-ounce, 50/37.5/12.5 poly/Airlume combed and ring spun cotton/rayon, 32 singles