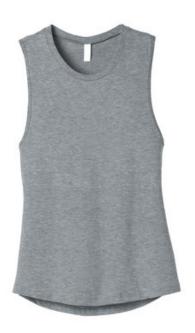

# BELLA+CANVAS <sup>®</sup> Women's Jersey Muscle Tank. BC6003

- Relaxed fit
- Tear-aw ay label
- Low-cut armholes
- Side seamed
- 4.2-ounce, 100% Airlume combed and ring spun cotton, 32 singles
- Athletic Heather: 4.2-ounce, 90/10 Airlume combed and ring spun cotton/poly, 32 singles
- Dark Grey Heather: 4.2-ounce, 52/48 Airlume combed and ring spun cotton/poly, 32 singles