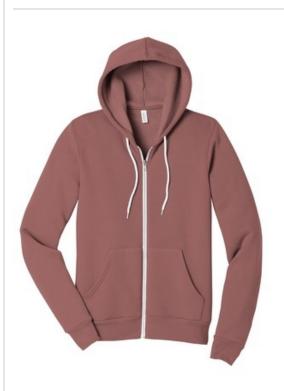

# BELLA+CANVAS<sup>®</sup> Unisex Sponge Fleece Full-Zip Hoodie. BC3739

- Retail fit
- Tear-aw ay label
- White draw cords
- Side seamed .
- Full-zip with white taping
- Rib knit cuffs and hem
- Solid Colors and Heather Colors: 8-ounce, 52/48 Airlume
- combed and ring spun cotton/poly fleece, 32 singles
- Athletic Heather: 8-ounce, 90/10 Airlume combed and ring spun cotton/poly fleece, 32 singlesM/li>
- Black Heather: 8-ounce, 85/15 Airlume combed and ring spun cotton/poly fleece, 32 singles
- Heather Navy: 8-ounce, 60/40 Airlume combed and ring spun cotton/poly fleece, 32 singles
- DTG Colors: 8-ounce, 70/30 Airlume combed and ring spun cotton/poly fleece, 32 singles
- Black available up to 3XL