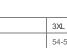

#### SIZE CHART

PMS 296UP

PMS 2388U

|       | XS    | S     | М     | L     | XL    | 2XL   | 3XL   |
|-------|-------|-------|-------|-------|-------|-------|-------|
| Chest | 31-34 | 34-37 | 38-41 | 42-45 | 46-49 | 50-53 | 54-57 |